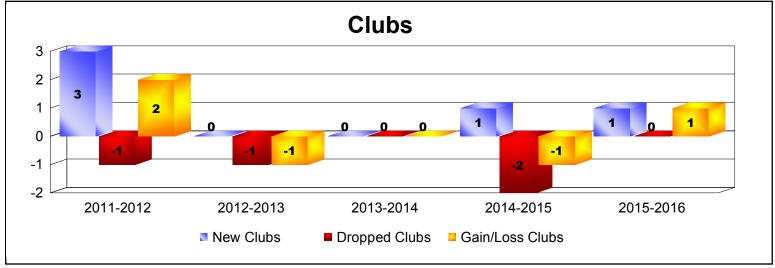

District 337 E

As of June 2016 Cumulative

| Year      | New<br>Clubs | Dropped<br>Clubs | Gain/<br>Loss<br>Clubs | New<br>Members | Charter<br>Members | Reinstate<br>Members | Transfer<br>Members | Total<br>Member<br>Added | Total<br>Members<br>Dropped | Gain/<br>Loss<br>Members |
|-----------|--------------|------------------|------------------------|----------------|--------------------|----------------------|---------------------|--------------------------|-----------------------------|--------------------------|
| 2011-2012 | 3            | -1               | 2                      | 127            | 81                 | 3                    | 17                  | 228                      | -196                        | 32                       |
| 2012-2013 | 0            | -1               | -1                     | 106            | 0                  | 0                    | 3                   | 109                      | -178                        | -69                      |
| 2013-2014 | 0            | 0                | 0                      | 220            | 0                  | 1                    | 3                   | 224                      | -152                        | 72                       |
| 2014-2015 | 1            | -2               | -1                     | 179            | 54                 | 4                    | 18                  | 255                      | -196                        | 59                       |
| 2015-2016 | 1            | 0                | 1                      | 226            | 23                 | 7                    | 2                   | 258                      | -155                        | 103                      |
| Average   | 1            | -1               | 0                      | 172            | 32                 | 3                    | 9                   | 215                      | -175                        | 39                       |