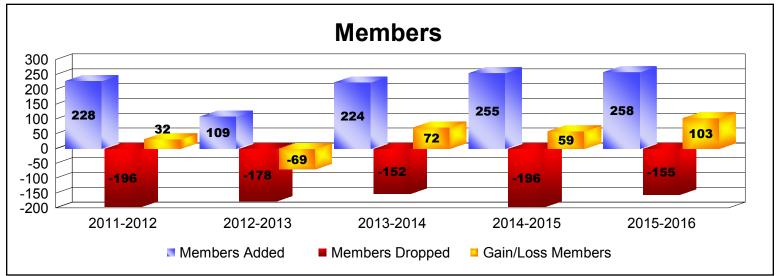

District 337 E

As of June 2016 Cumulative

| Year      | New<br>Clubs | Dropped<br>Clubs | Gain/<br>Loss<br>Clubs | New<br>Members | Charter<br>Members | Reinstate<br>Members | Transfer<br>Members | Total<br>Member<br>Added | Total<br>Members<br>Dropped | Gain/<br>Loss<br>Members |
|-----------|--------------|------------------|------------------------|----------------|--------------------|----------------------|---------------------|--------------------------|-----------------------------|--------------------------|
| 2011-2012 | 3            | -1               | 2                      | 127            | 81                 | 3                    | 17                  | 228                      | -196                        | 32                       |
| 2012-2013 | 0            | -1               | -1                     | 106            | 0                  | 0                    | 3                   | 109                      | -178                        | -69                      |
| 2013-2014 | 0            | 0                | 0                      | 220            | 0                  | 1                    | 3                   | 224                      | -152                        | 72                       |
| 2014-2015 | 1            | -2               | -1                     | 179            | 54                 | 4                    | 18                  | 255                      | -196                        | 59                       |
| 2015-2016 | 1            | 0                | 1                      | 226            | 23                 | 7                    | 2                   | 258                      | -155                        | 103                      |
| Average   | 1            | -1               | 0                      | 172            | 32                 | 3                    | 9                   | 215                      | -175                        | 39                       |